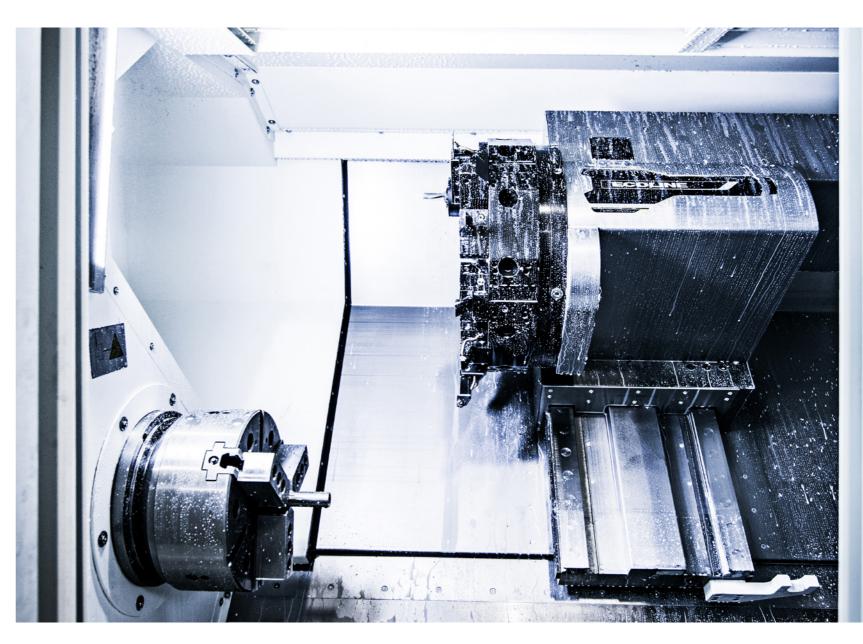

MACHINING

- urning on manual lathes and CNC
- milling on manual cutters and CNC
- grinding of surfaces, rolls, holes
- chiseling, cutting of materials on band saws
- cutting of steel sheets on guillotine shears

#### MACHINING CNC

If you cooperate with us, you can be sure that your orders will be carried out by qualified specialists who use modern CNC machines and manual equipment.

We work diligently and in a timely manner. We complete orders with various levels of complexity, strictly in accordance with the customer's requirements. It will make you fully satisfied with cooperation with Sermabud, similarly as hundreds of our customers.