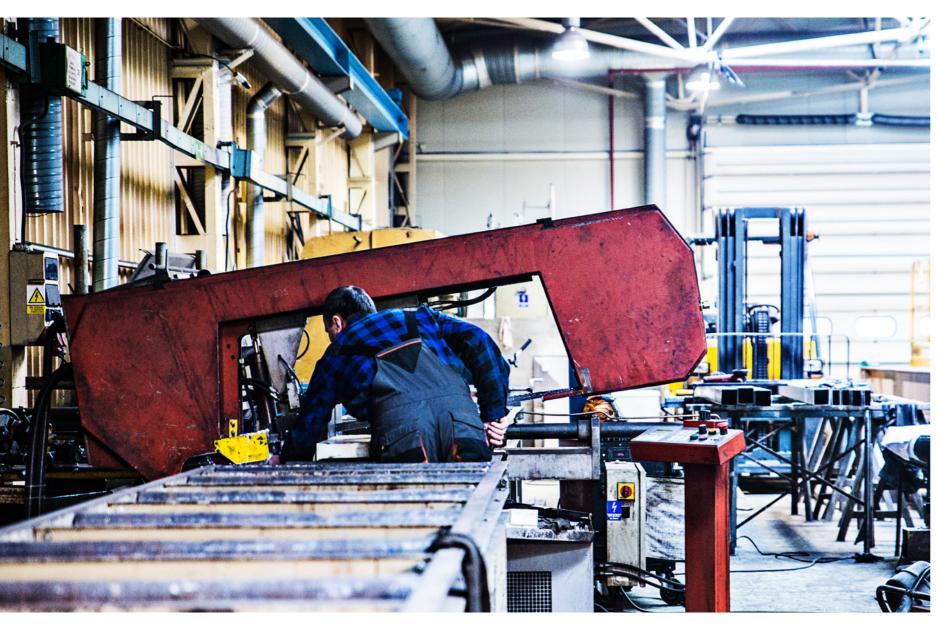

## LOCKSMITHING AND WELDING WORKS

- production and assembly of steel construction structures
- all types of modifications of steel structures
- production and modification of containers, pipelines, elements of machines, sheet products, rails and canopies, ventilation channels, hoods
- production and modification of platforms,
   bridges for machines and technological lines,
   mezzanines in technological premises
- protection of facilities, fence gates, warehouse and hall gates, other
- minor locksmithing works

Our portfolio contains hundreds of completed locksmithing and welding works with various levels of complexity. For many years, we developed high service standards which are appreciated by the most demanding companies on the market.