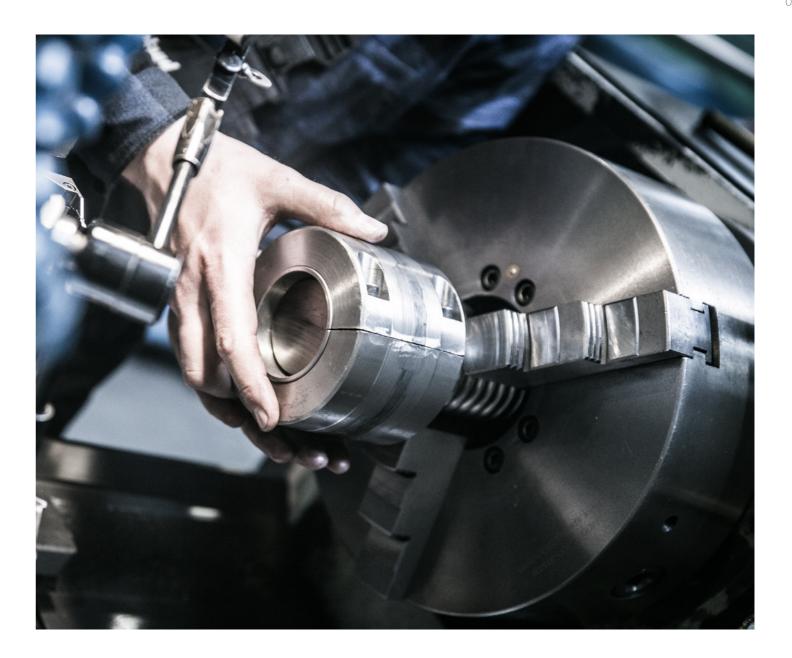

MACHINING

- urning on manual lathes and CNC
- milling on manual cutters and CNC
- grinding of surfaces, rolls, holes
- chiseling, cutting of materials on band saws
- cutting of steel sheets on guillotine shears

#### MACHINING CNC

If you cooperate with us, you can be sure that your orders will be carried out by qualified specialists who use modern CNC machines and manual equipment.

We work diligently and in a timely manner. We complete orders with various levels of complexity, strictly in accordance with the customer's requirements. It will make you fully satisfied with cooperation with Sermabud, similarly as hundreds of our customers.