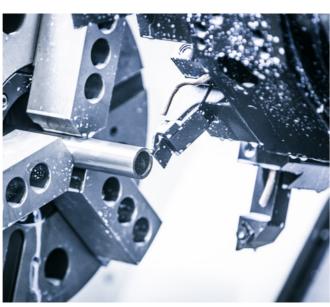

MACHINING

- urning on manual lathes and CNC
- milling on manual cutters and CNC
- grinding of surfaces, rolls, holes
- chiseling, cutting of materials on band saws
- cutting of steel sheets on guillotine shears

#### MACHINING CNC

If you cooperate with us, you can be sure that your orders will be carried out by qualified specialists who use modern CNC machines and manual equipment.

We work diligently and in a timely manner. We complete orders with various levels of complexity, strictly in accordance with the customer's requirements. It will make you fully satisfied with cooperation with Sermabud, similarly as hundreds of our customers.